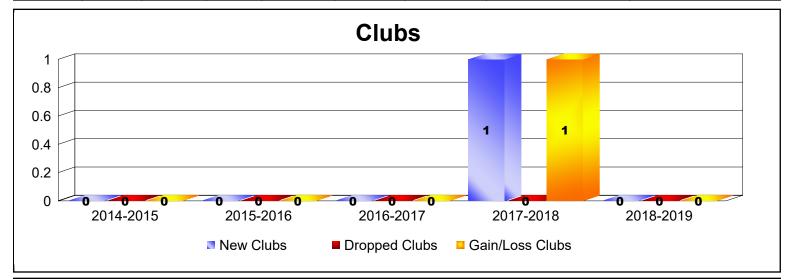

District 22 D

As of June 2019 Cumulative

| Year      | New<br>Clubs | Dropped<br>Clubs | Gain/<br>Loss<br>Clubs | New<br>Members | Charter<br>Members | Reinstate<br>Members | Transfer<br>Members | Total<br>Member<br>Added | Total<br>Members<br>Dropped | Gain/<br>Loss<br>Members |
|-----------|--------------|------------------|------------------------|----------------|--------------------|----------------------|---------------------|--------------------------|-----------------------------|--------------------------|
| 2014-2015 | 0            | 0                | 0                      | 79             | 1                  | 1                    | 9                   | 90                       | -143                        | -53                      |
| 2015-2016 | 0            | 0                | 0                      | 93             | 1                  | 5                    | 3                   | 102                      | -113                        | -11                      |
| 2016-2017 | 0            | 0                | 0                      | 136            | 0                  | 1                    | 6                   | 143                      | -115                        | 28                       |
| 2017-2018 | 1            | 0                | 1                      | 150            | 50                 | 6                    | 15                  | 221                      | -178                        | 43                       |
| 2018-2019 | 0            | 0                | 0                      | 144            | 0                  | 8                    | 5                   | 157                      | -148                        | 9                        |
| Average   | 0            | 0                | 0                      | 120            | 10                 | 4                    | 8                   | 143                      | -139                        | 3                        |