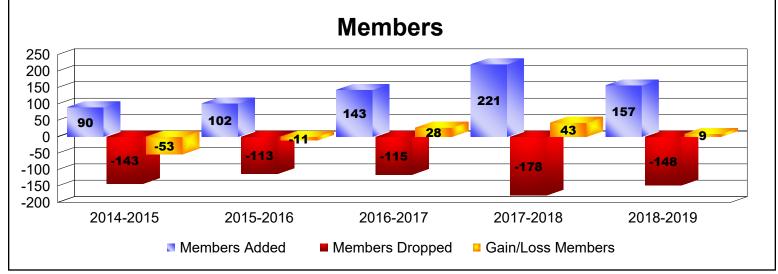

District 22 D

As of June 2019 Cumulative

| Year      | New<br>Clubs | Dropped<br>Clubs | Gain/<br>Loss<br>Clubs | New<br>Members | Charter<br>Members | Reinstate<br>Members | Transfer<br>Members | Total<br>Member<br>Added | Total<br>Members<br>Dropped | Gain/<br>Loss<br>Members |
|-----------|--------------|------------------|------------------------|----------------|--------------------|----------------------|---------------------|--------------------------|-----------------------------|--------------------------|
| 2014-2015 | 0            | 0                | 0                      | 79             | 1                  | 1                    | 9                   | 90                       | -143                        | -53                      |
| 2015-2016 | 0            | 0                | 0                      | 93             | 1                  | 5                    | 3                   | 102                      | -113                        | -11                      |
| 2016-2017 | 0            | 0                | 0                      | 136            | 0                  | 1                    | 6                   | 143                      | -115                        | 28                       |
| 2017-2018 | 1            | 0                | 1                      | 150            | 50                 | 6                    | 15                  | 221                      | -178                        | 43                       |
| 2018-2019 | 0            | 0                | 0                      | 144            | 0                  | 8                    | 5                   | 157                      | -148                        | 9                        |
| Average   | 0            | 0                | 0                      | 120            | 10                 | 4                    | 8                   | 143                      | -139                        | 3                        |